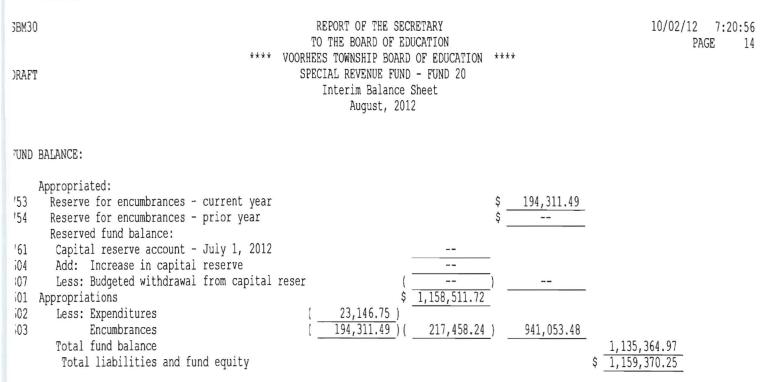

| 49,690.59 |
|-----|-----------------------------|-----------|-----------|
|     | Accounts receivable:        |           |           |
| .42 | Intergovernmental - federal | 13,850.62 |           |
|     |                             |           | 13,850.62 |
|     | Other current assets        |           | 1.00-     |

#### ESOURCES:

| :01 | Estimated revenues         | \$ 1,158,511.72            |
|-----|----------------------------|----------------------------|
| .02 | Less revenues              | ( 20,589.00 ) 1,137,922.72 |
|     | Total assets and resources | \$ 1,201,462.93            |

LIABILITIES AND FUND EQUITY

#### IABILITIES:

81 Deferred revenues Other current liabilities Total liabilities

| 24,005.60       |
|-----------------|
| . 32-           |
| \$<br>24,005.28 |



Unrealized

882.84

.00

.00

.00

629,845.64

65,008.00

935,507.64

941,053.48

33.00

.00

.00

.00

.00

#### REPORT OF THE SECRETARY TO THE BOARD OF EDUCATION \*\*\*\* VOORHEES TOWNSHIP BOARD OF EDUCATION \*\*\*\* SPECIAL REVENUE FUND - FUND 20 Interim Statements Comparing Budgeted Revenue with Actual to Date and Appropriations with Expenditures and Encumbrances to Date (For 2 month period ending August 31, 2012)

Budgeted

Estimated

Actual to

Date

Note: Over

or (Under) Balance SPECIAL REVENUE FUNDS From state sources: 200,466.00 20,589.00 0-3XXX (UNDER) 179,877.00 From federal sources: 958,045.72 0-4XXX .00 (UNDER) 958,045.72 TOTAL SPECIAL REVENUE FUNDS 1,158,511.72 20,589.00 (UNDER) 1,137,922.72 XPENDITURES: Available Appropriations Expenditures Encumbrances Balance State Proj